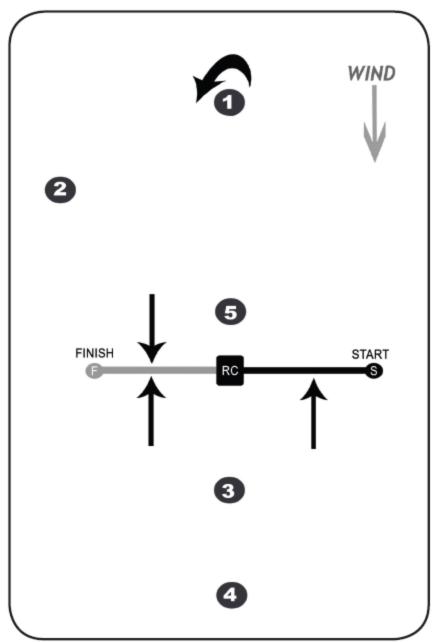

#### **OCSA Windward Leeward Alphabetic Courses**

- 1 WINDWARD ROUNDING MARK: Temporary Yellow/Orange Inflatable Mark or OCSA designated Navigation Buoy "2
- 2 GYBE MARK: Temporary Yellow/Orange Inflatable Mark
- 3 SHORT COURSE LEEWARD ROUNDING MARK: Temporary Yellow/Orange Inflatable Mark
- 4 LONG COURSE LEEWARD ROUNDING MARK: Temporary Yellow/Orange Inflatable Mark
- 5 LEEWARD ROUNDING MARK: Temp. Yellow/Orange Inflatable Mark Approximately 50 yards to weather of the Race Committee Boat
- S STARTING MARK: Temporary Green Inflatable Mark
- F FINISHING MARK:

Temporary Orange Inflatable Mark or OCSA designated Navigation Buoy "14"

The diagram shows the marks of the course. The Race Committee may or may not use all of these marks. However, mark 4 will not be used unless mark 3 is also set. The order in which the marks are to be passed is determined by the courses listed on the Alphabetic Table of Courses. A red square when displayed at the top of the course board signals that OCSA Designated Mark "2" shall serve as Mark 1. These courses are to be sailed with all marks left to port. Courses will be displayed on the committee boat by listing the class

| Leeward (Downwind) Windward (Upwir               | nd)     |
|--------------------------------------------------|---------|
| Finish Courses Finish Courses                    |         |
| A Start-1-Finish Q Start-1-2-5-1-3-              | Finish  |
| AA Start-1-2-Finish QQ Start-1-2-5-1-4           | Finish  |
| B Start -1-5-1-Finish S Start -1-3-1-5-1-3       | -Finish |
| BB Start-1-5-1-5-1-Finish SS Start-1-4-1-5-1-4   | -Finish |
| C Start-1-2-5-1-Finish T Start-1-3-Fin           | ish     |
| CC Start-1-2-5-1-2-5-1-Finish TT Start-1-3-1-3-F | inish   |
| D Start-1-3-1-Finish V Start-1-4-1-3-F           | inish   |
| DD Start-1-3-1-Finish W Start-1-4-Fin            | ish     |
| F Start-1-4-1-Finish WW Start-1-4-1-4-F          | inish   |
| FF Start-1-4-1-Finish X Start-1-5-1-3-F          | inish   |
| H Start-1-3-1-5-1-Finish XX Start-1-5-1-4-F      | inish   |
| HH Start-1-4-1-5-1-Finish Z Start-1-2-3-Fi       | nish    |
| Revised 2020 ZZ Start-1-2-3-1-3                  | Finish  |

followed by the letter(s) from the Alphabetic Table of Courses. The start and finis lines may be on either side of the committee boat. The finish line is restricted. Do no cross the finish line during the race unless you are finishing the race. This informatio is intended to clarify and is not intended to alter the OCSA General Sailing Instructions