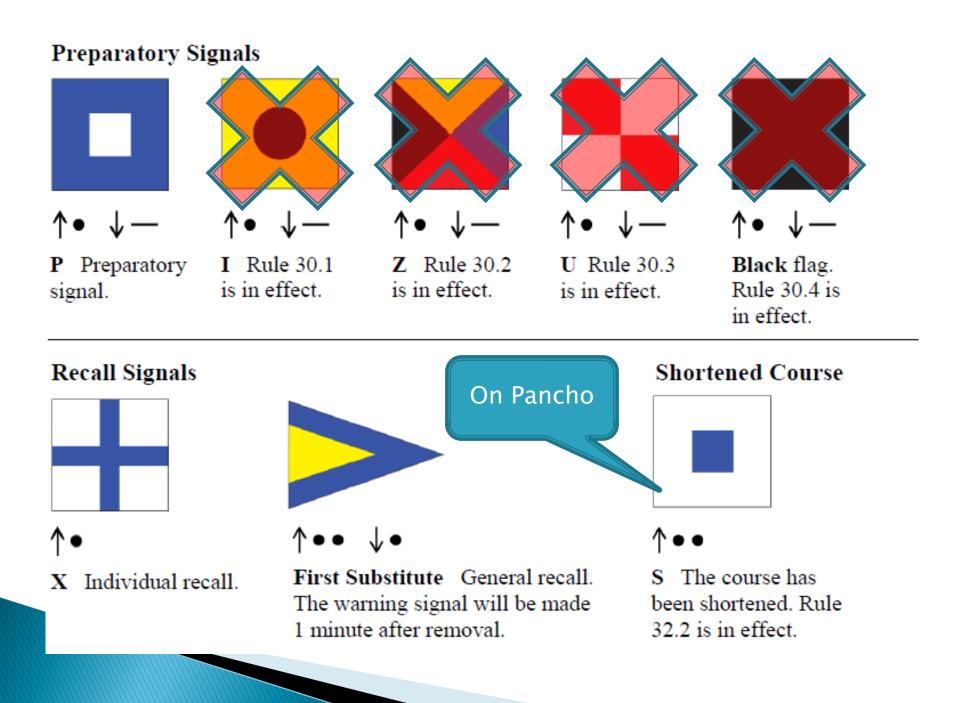

#### **Postponement Signals**

**AP** Races not started are *postponed.* The warning signal will be made 1 minute after removal unless at that time the race is *postponed* again or *abandoned.* 

**AP over H** Races not started are *postponed*. Further signals ashore. **AP over A** Races not started are *postponed*. No more racing today.

## The Starts

- Auto-horn
- Signal Flags
- Individual Recalls

↑●X Individual recall.

#### • Recall all

 $\uparrow \bullet \bullet \qquad \downarrow \bullet$ First Substitute General recall.