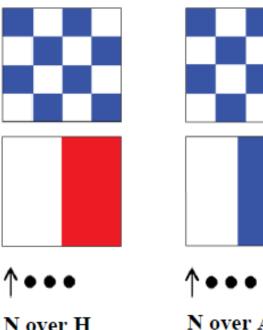

#### **Abandonment Signals**

**↑●●●** ↓●

N All races that have started are *abandoned*. Return to the starting area. The warning signal will be made 1 minute after removal unless at that time the race is *abandoned* again or *postponed*.

N over H All races are *abandoned*. Further signals ashore. **N over A** All races are *abandoned*. No more racing today.

Safety

This is

NEW

V Monitor communication channel for safety instructions (see rule 37).