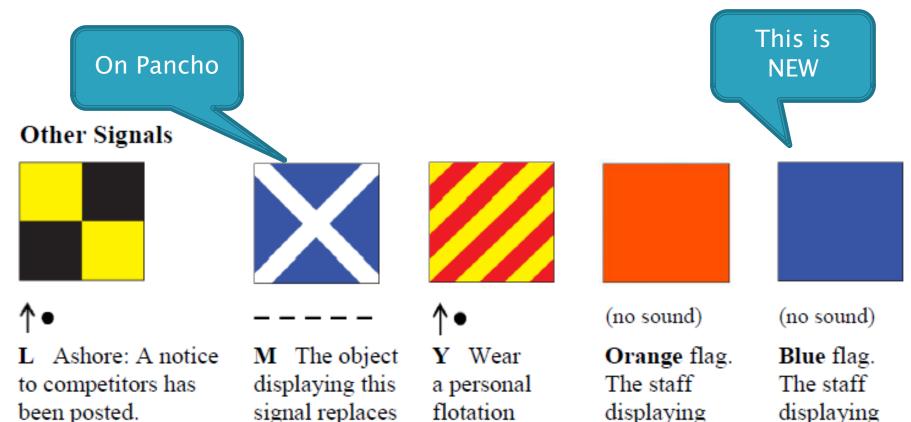

#### **Abandonment Signals**

**↑●●●** ↓●

N All races that have started are *abandoned*. Return to the starting area. The warning signal will be made 1 minute after removal unless at that time the race is *abandoned* again or *postponed*.

N over H All races are *abandoned*. Further signals ashore. **N over A** All races are *abandoned*. No more racing today.

Safety

This is

NEW

V Monitor communication channel for safety instructions (see rule 37).

been posted. Afloat: Come within hail or follow this vessel.

signal replaces a missing mark. device (see rule 40).

displaying this flag is one end of the starting line.

displaying

this flag is one end of the finishing line.