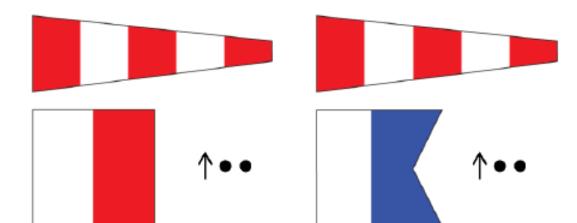

#### • Recall all

 $\uparrow \bullet \bullet \qquad \downarrow \bullet$ First Substitute General recall.