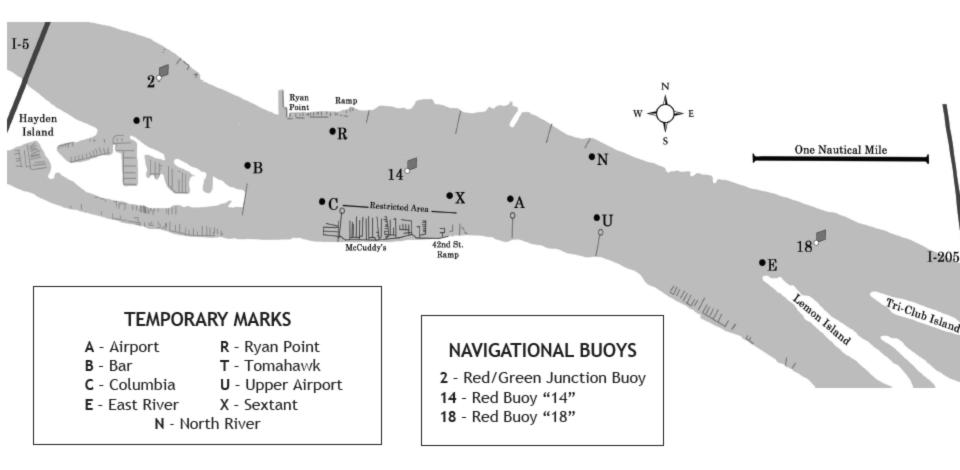

#### **OCSA Designated Mark Chart**

The chart describes the marks on the river and approximate location as designated by OCSA. The Race Committee may or may not use all of these marks. Courses will be displayed on the committee boat by listing a Course Description for each class. Each Course Description shall be constructed in accordance with the OCSA General Sailing Instructions in the Racebook.

Do not cross the finish line during the race unless you are: (a) finishing the race, or (b) rounding the mark end of the finishing line when such a rounding is required by the course for your class.

The information contained on this page is intended to clarify and not alter the OCSA General Sailing Instructions in the OCSA Racebook